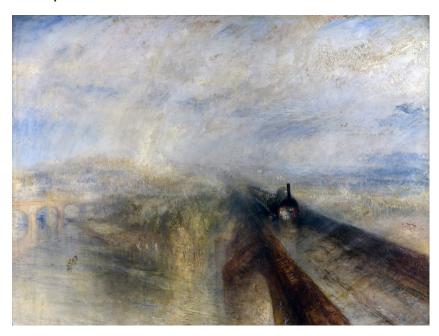

## Instruction:

• You are advised to spend 20 minutes on this section.

Use the above picture as inspiration for a short piece of writing. This can be imaginative or descriptive.

Please write no more than three paragraphs. You will be marked on your choice of vocabulary, your ability to use punctuation and correct spelling and the overall quality of your writing.